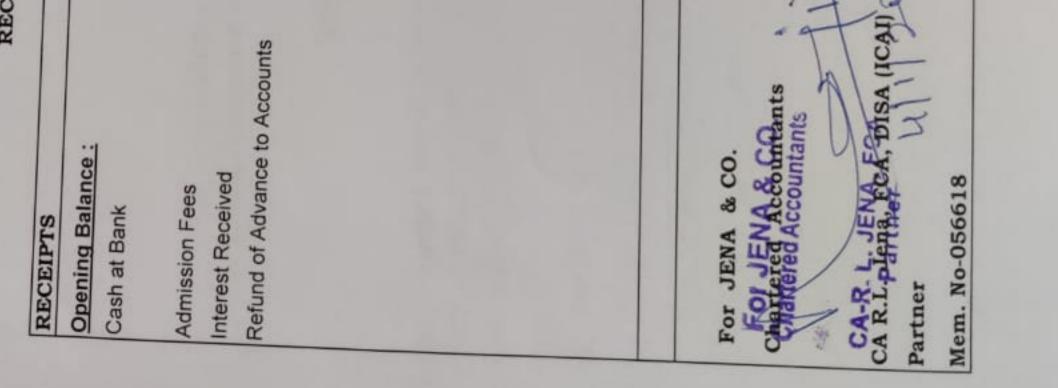

## RECEIPTS & PAYMENTS ACCOUNT FOR THE YEAR ENDED 31<sup>ST</sup> MARCH, 2020

|                       | AMOUNT IN RS      | 24,21,096.00      | 14,499.00              | 17,850.00                       | 3,630.00              | 10.00,65,1          | 2002            | 12 000 00   | 00.000.424        | 7 520.00       | 3.26.328.00         | 2.000.00         | 2,00.000.00             | 25,00,000.00 |                   | 76,92,581.00 | 1,43,41,296.00 | Rajdhani College | Cashier   | 8 pured  |
|-----------------------|-------------------|-------------------|------------------------|---------------------------------|-----------------------|---------------------|-----------------|-------------|-------------------|----------------|---------------------|------------------|-------------------------|--------------|-------------------|--------------|----------------|------------------|-----------|----------|
| PAYMENTS              | Remuneration paid | Office stationary | Advertisement Expenses | 50,23,620.00 Admission Expenses | Admission fees Refund | Contigency Expenses | University Fees | Course Fees | Internet Expenses | R.O.M Expenses | Advance to Accounts | Affiliation Fees | Library Books Purchased | Court Fees   | Closing balance : | Cash at Bank |                | Rajdhani College | Principal | Larandi. |
| AMOUNT IN RS PAYMENTS |                   | 90,43,235.00      |                        | 50,23,620.00                    | 83,464.00             | 1,90,977.00         |                 | 0           | _                 |                | 4                   | 4                | _                       | 0            | 0                 | 0            | 1,43,41,296.00 | R                | Р         | X.       |